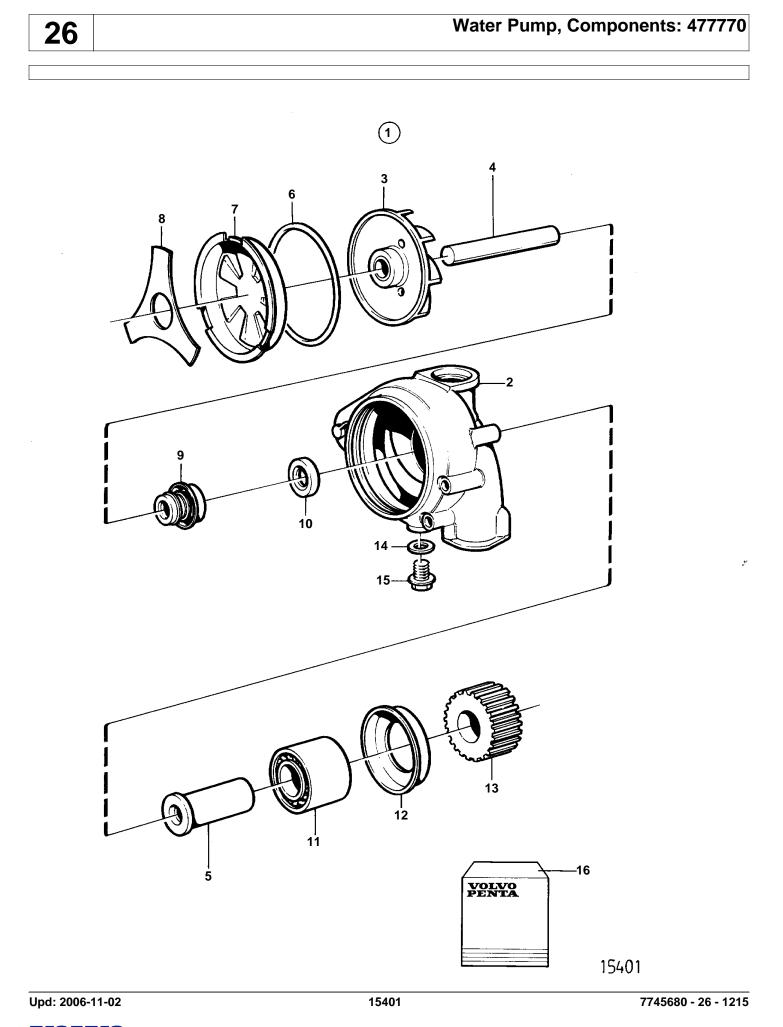

## Water Pump, Components: 477770

| REF | PART NO.         | QTY | DESCRIPTION                            | NOTES                                                                         |
|-----|------------------|-----|----------------------------------------|-------------------------------------------------------------------------------|
| 1   | 477770           | 1   | Circulation pump                       |                                                                               |
| 2   |                  | 1   | <ul> <li>Housing</li> </ul>            |                                                                               |
| 3   | 1675808          | 1   | Impeller                               | Included in repair kit 3830711.                                               |
| 4   | 468249           | 1   | Shaft     Shaft                        | Included in repair kit 3830711.                                               |
| 5   | 421549<br>471497 | 1   | <ul><li>Shaft</li><li>O-ring</li></ul> | Included in repair kit 3830711.<br>Included in repair kit 3830711.            |
| 7   | 1674237          | 1   | Cover                                  | Included in repair kit 3830711.                                               |
| 8   | 471495           | 1   | Lock spring                            | Included in repair kit 3830711.                                               |
| 9   | 1676432          | 1   | Sealing ring                           | Included in repair kit 3830711.                                               |
| 10  | 958811           | 1   | <ul> <li>Sealing ring</li> </ul>       | Included in repair kit 3830711.                                               |
| 11  | 471499           | 1   | <ul> <li>Ball bearing</li> </ul>       | Included in repair kit 3830711.                                               |
| 12  | 471493           | 1   | Lock ring                              | Included in repair kit 3830711.                                               |
| 13  | 471501           | 1   | • Gear                                 |                                                                               |
| 14  | 11992            | 1   | Gasket                                 |                                                                               |
| 15  | 947107<br>849971 | 1   | Flange screw Plug                      | Plug 849971 should be used at marine engines. Screw 947107 should dismounted. |
| 16  | 276942           | 1   | Coolant pump kit                       | SEE GROUP 99                                                                  |
|     |                  |     |                                        |                                                                               |
|     |                  |     |                                        |                                                                               |
|     |                  |     |                                        |                                                                               |
|     |                  |     |                                        |                                                                               |
|     |                  |     |                                        |                                                                               |
|     |                  |     |                                        |                                                                               |
|     |                  |     |                                        |                                                                               |
|     |                  |     |                                        |                                                                               |
|     |                  |     |                                        |                                                                               |
|     |                  |     |                                        |                                                                               |
|     |                  |     |                                        |                                                                               |
|     |                  |     |                                        |                                                                               |
|     |                  |     |                                        |                                                                               |
|     |                  |     |                                        |                                                                               |
|     |                  |     |                                        |                                                                               |
|     |                  |     |                                        |                                                                               |
|     |                  |     |                                        |                                                                               |
|     |                  |     |                                        |                                                                               |
|     |                  |     |                                        |                                                                               |
|     |                  |     |                                        |                                                                               |
|     |                  |     |                                        |                                                                               |
|     |                  |     |                                        |                                                                               |
|     |                  |     |                                        |                                                                               |
|     |                  |     |                                        |                                                                               |
|     |                  |     |                                        |                                                                               |
|     |                  |     |                                        |                                                                               |
|     |                  |     |                                        |                                                                               |
|     |                  |     |                                        |                                                                               |
|     |                  |     |                                        |                                                                               |
|     |                  |     |                                        |                                                                               |
|     |                  |     |                                        |                                                                               |
|     |                  |     |                                        |                                                                               |
|     |                  |     |                                        |                                                                               |
|     |                  |     |                                        |                                                                               |
|     |                  |     |                                        |                                                                               |
|     |                  |     |                                        |                                                                               |
|     |                  |     |                                        |                                                                               |
|     |                  |     |                                        |                                                                               |
|     |                  |     |                                        |                                                                               |
|     |                  |     |                                        |                                                                               |
|     |                  |     |                                        |                                                                               |
|     |                  |     |                                        |                                                                               |
|     |                  |     |                                        |                                                                               |
|     |                  |     |                                        |                                                                               |
|     | 80 26 424        |     | 1                                      | 15401 Lind: 2006 11 02                                                        |